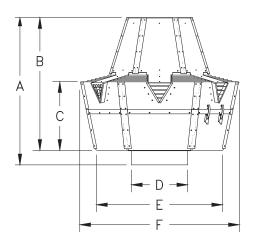

## **Optional Controls:**

- UC1 Universal Control
- MAC1E, MAC4E Multiple Appliance Control (Requires UC1)
- WHKE Millivolt Interlock Kit (Requires UC1)

| MODEL                     |        |     | FSAD8-115               |
|---------------------------|--------|-----|-------------------------|
| Fan Type                  |        |     | Centrifugal<br>Impeller |
| Voltage                   |        | VAC | 115                     |
| RPM                       |        |     | 1725                    |
| Amps                      |        | Α   | 5.0                     |
| Power Rating              |        | hp  | 1/4                     |
|                           |        | kW  | 0.19                    |
| Weight                    |        | lbs | 47                      |
|                           |        | kgs | 21.32                   |
| Dimensions                | Α      | in  | 22                      |
|                           | A      | mm  | 559                     |
|                           | В      | in  | 19 3/4                  |
|                           | Ь      | mm  | 500                     |
|                           | C<br>D | in  | 9                       |
|                           |        | mm  | 228                     |
|                           |        | in  | 7 7/8                   |
|                           |        | mm  | 200                     |
|                           |        | in  | 15                      |
|                           | _      | mm  | 381                     |
|                           | F      | in  | 18 3/4                  |
|                           | г      | mm  | 475                     |
| Motor Soft Start Required |        | No  |                         |
| Variable Speed Motor      |        | No  |                         |