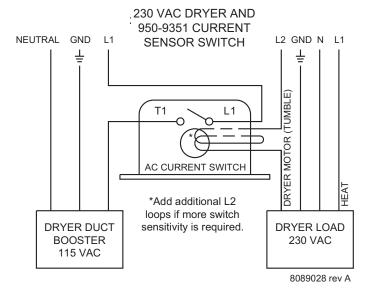

The current sensor is a solid-state N.O. high current AC switch that activates a device when current is sensed. This current sensor senses when the activating device (e.g. heater, dryer) is drawing 0.5 amps of current and then closes the output ( T1 ) side of the switch to activate the reacting device (e.g. booster fan). When the activating device turns off and the current drops below the amperage threshold, the output side of the switch opens.

The current sensor requires no field adjustments and only two wire connections for easy installation. This device is CSA Certified to Canadian and US Standards. The sensor is designed to mount in a standard electrical box. The sensor may be placed in an electrical box adjacent to the junction box in which the wires supply power to the activating device.