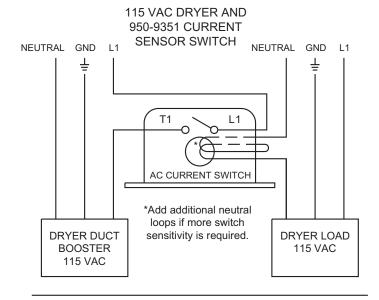

The current sensor is a solid-state N.O. high current AC switch that activates a device when current is sensed. This current sensor senses when the activating device (e.g. heater, dryer) is drawing 0.5 amps of current and then closes the output ( T1 ) side of the switch to activate the reacting device (e.g. booster fan). When the activating device turns off and the current drops below the amperage threshold, the output side of the switch opens.

The current sensor requires no field adjustments and only two wire connections for easy installation. This device is CSA Certified to Canadian and US Standards. The sensor is designed to mount in a standard electrical box. The sensor may be placed in an electrical box adjacent to the junction box in which the wires supply power to the activating device.