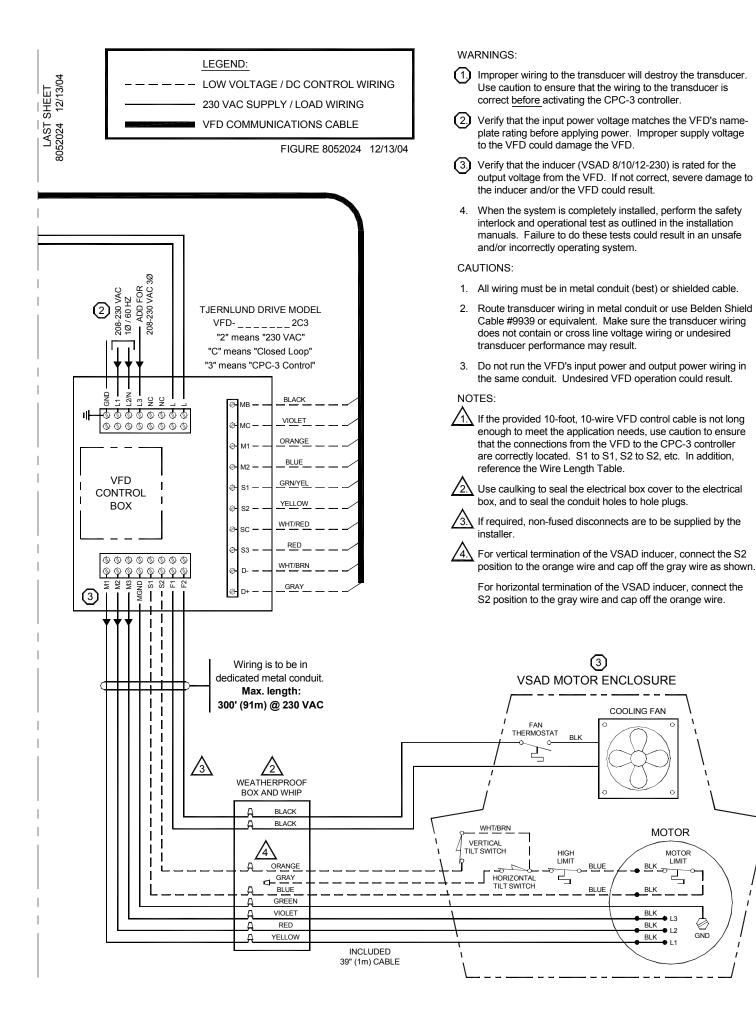

## INSTRUCTIONS FOR WIRING 2 OR MORE VFDs WITH 1 CPC-3

Tjernlund Products, Inc. • 1601 Ninth Street • White Bear Lake, MN 55110 • (800) 255-4208 • FAX (651) 426-9547 • www.tjernlund.com

The System Schematic for wiring 2 VFDs should consist of 3 sheets: the "FIRST SHEET", a "MIDDLE SHEET" and the "LAST SHEET". For each additional VFD needed, insert 1 additional "MIDDLE SHEET" between the "FIRST SHEET" and the "LAST SHEET". The drawing numbers and dates at the mating edges of the sheets should all be the same. This method is acceptable up to a maximum of 6 VFDs, in which case there would be 5 identical middle sheets in a row between the first sheet and the last sheet.

## SEE THE "LAST SHEET" FOR LEGEND, WARNINGS AND NOTES.