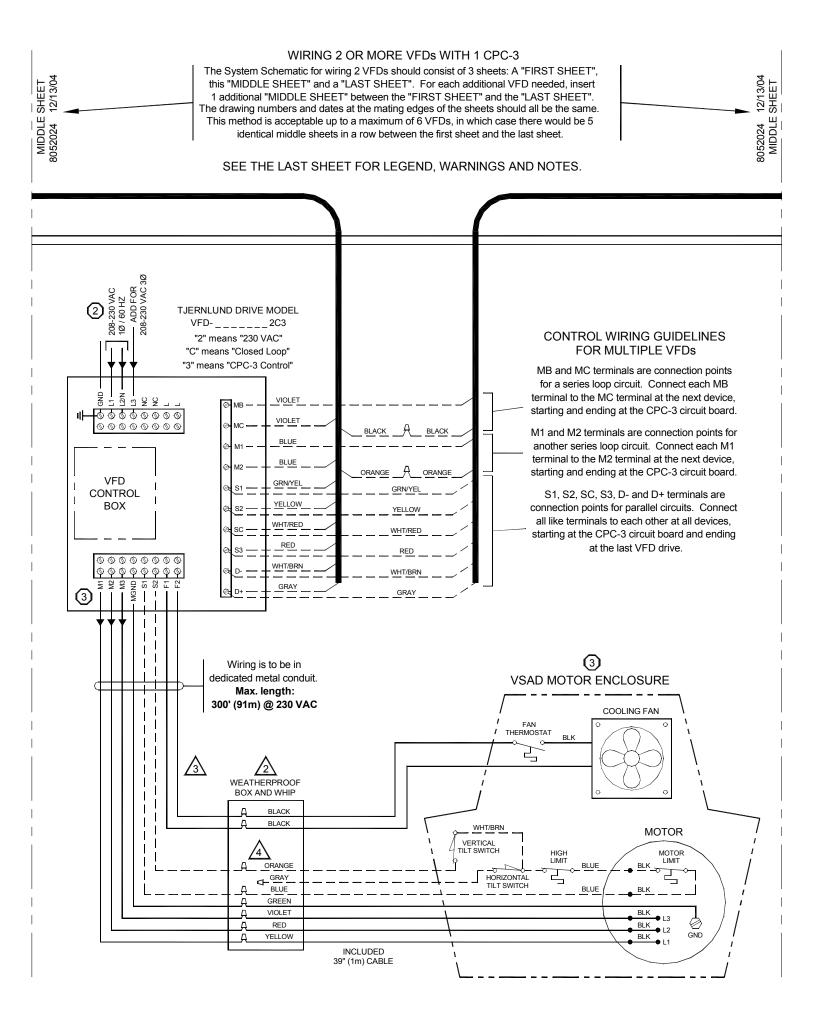

## INSTRUCTIONS FOR WIRING 2 OR MORE VFDs WITH 1 CPC-3

Tjernlund Products, Inc. • 1601 Ninth Street • White Bear Lake, MN 55110 • (800) 255-4208 • FAX (651) 426-9547 • www.tjernlund.com

The System Schematic for wiring 2 VFDs should consist of 3 sheets: the "FIRST SHEET", a "MIDDLE SHEET" and the "LAST SHEET". For each additional VFD needed, insert 1 additional "MIDDLE SHEET" between the "FIRST SHEET" and the "LAST SHEET". The drawing numbers and dates at the mating edges of the sheets should all be the same. This method is acceptable up to a maximum of 6 VFDs, in which case there would be 5 identical middle sheets in a row between the first sheet and the last sheet.

## SEE THE "LAST SHEET" FOR LEGEND, WARNINGS AND NOTES.