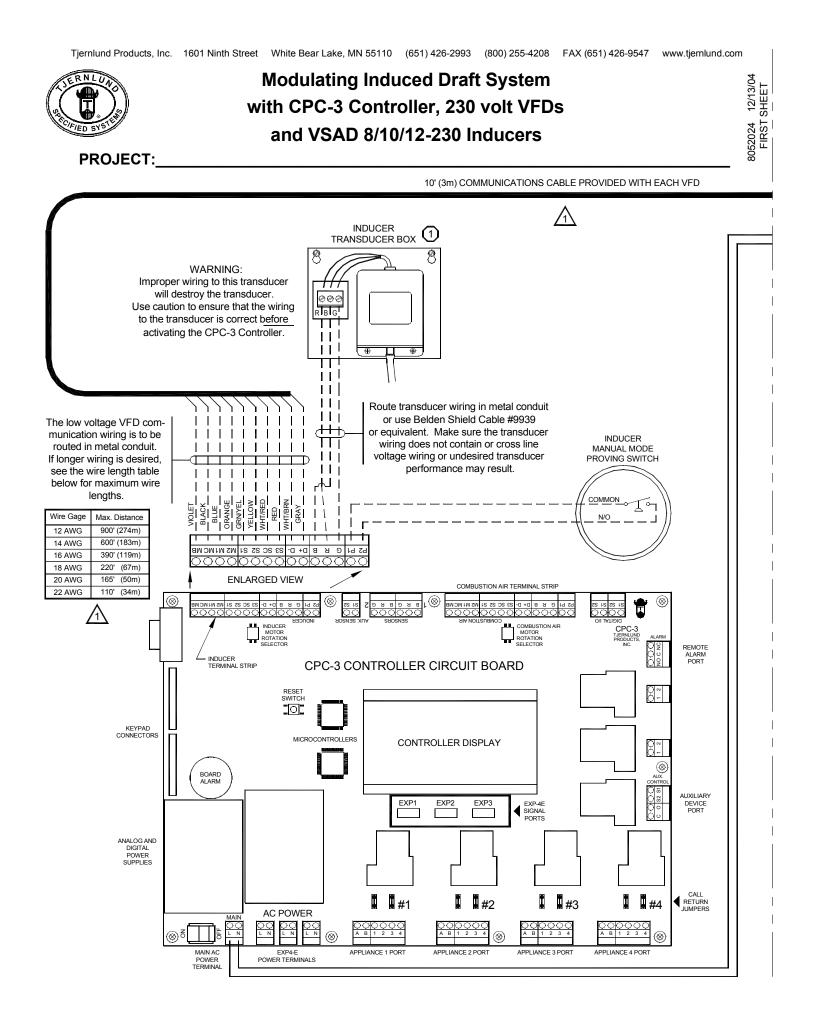

## INSTRUCTIONS FOR WIRING 2 OR MORE VFDs WITH 1 CPC-3

Tjernlund Products, Inc. • 1601 Ninth Street • White Bear Lake, MN 55110 • (800) 255-4208 • FAX (651) 426-9547 • www.tjernlund.com

The System Schematic for wiring 2 VFDs should consist of 3 sheets: the "FIRST SHEET", a "MIDDLE SHEET" and the "LAST SHEET". For each additional VFD needed, insert 1 additional "MIDDLE SHEET" between the "FIRST SHEET" and the "LAST SHEET". The drawing numbers and dates at the mating edges of the sheets should all be the same. This method is acceptable up to a maximum of 6 VFDs, in which case there would be 5 identical middle sheets in a row between the first sheet and the last sheet.