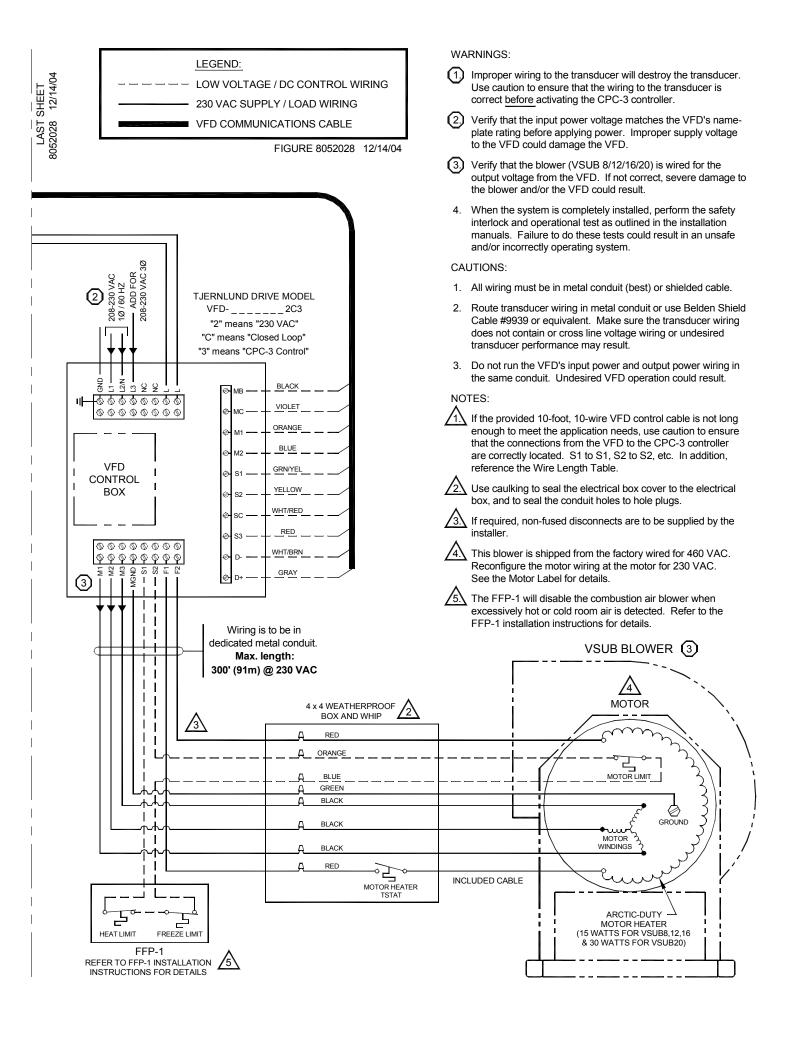

## INSTRUCTIONS FOR WIRING 2 OR MORE VFDs WITH 1 CPC-3

Tjernlund Products, Inc. • 1601 Ninth Street • White Bear Lake, MN 55110 • (800) 255-4208 • FAX (651) 426-9547 • www.tjernlund.com

The System Schematic for wiring 2 VFDs should consist of 3 sheets: the "FIRST SHEET", a "MIDDLE SHEET" and the "LAST SHEET". For each additional VFD needed, insert 1 additional "MIDDLE SHEET" between the "FIRST SHEET" and the "LAST SHEET". The drawing numbers and dates at the mating edges of the sheets should all be the same. This method is acceptable up to a maximum of 6 VFDs, in which case there would be 5 identical middle sheets in a row between the first sheet and the last sheet.

## SEE THE "LAST SHEET" FOR LEGEND, WARNINGS AND NOTES.

**Modulating Combustion Air System** 

RNLT ED S