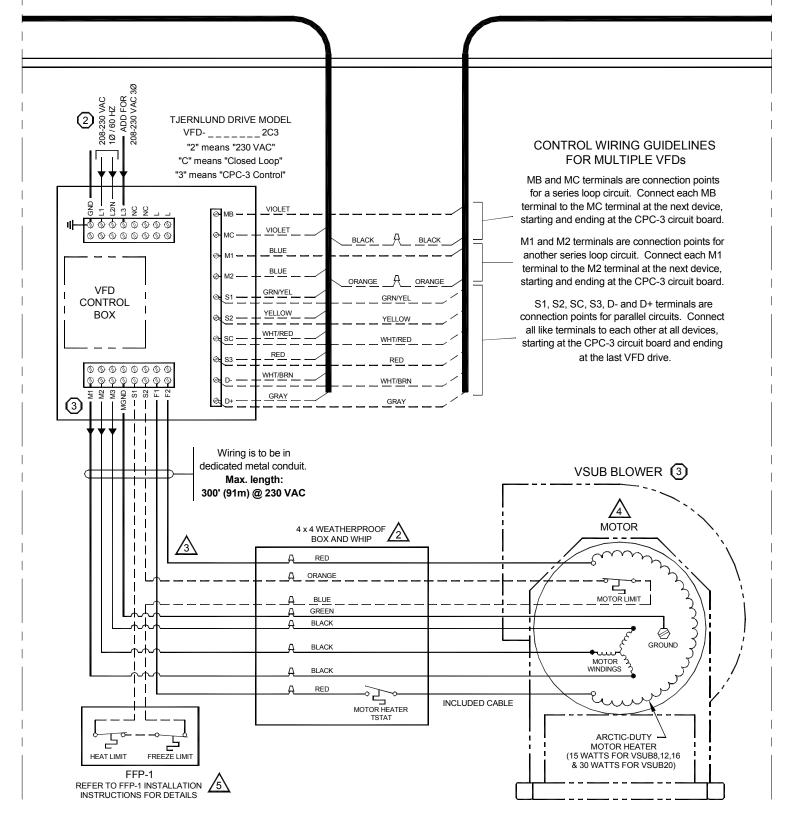

## INSTRUCTIONS FOR WIRING 2 OR MORE VFDs WITH 1 CPC-3

Tjernlund Products, Inc. • 1601 Ninth Street • White Bear Lake, MN 55110 • (800) 255-4208 • FAX (651) 426-9547 • www.tjernlund.com

The System Schematic for wiring 2 VFDs should consist of 3 sheets: the "FIRST SHEET", a "MIDDLE SHEET" and the "LAST SHEET". For each additional VFD needed, insert 1 additional "MIDDLE SHEET" between the "FIRST SHEET" and the "LAST SHEET". The drawing numbers and dates at the mating edges of the sheets should all be the same. This method is acceptable up to a maximum of 6 VFDs, in which case there would be 5 identical middle sheets in a row between the first sheet and the last sheet.

## WIRING 2 OR MORE VFDs WITH 1 CPC-3

MIDDLE SHEET 8052028 12/14/04

## SEE THE LAST SHEET FOR LEGEND, WARNINGS AND NOTES.