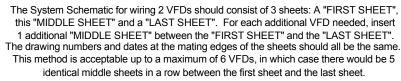

## INSTRUCTIONS FOR WIRING 2 OR MORE VFDs WITH 1 CPC-3

Tjernlund Products, Inc. • 1601 Ninth Street • White Bear Lake, MN 55110 • (800) 255-4208 • FAX (651) 426-9547 • www.tjernlund.com

The System Schematic for wiring 2 VFDs should consist of 3 sheets: the "FIRST SHEET", a "MIDDLE SHEET" and the "LAST SHEET". For each additional VFD needed, insert 1 additional "MIDDLE SHEET" between the "FIRST SHEET" and the "LAST SHEET". The drawing numbers and dates at the mating edges of the sheets should all be the same. This method is acceptable up to a maximum of 6 VFDs, in which case there would be 5 identical middle sheets in a row between the first sheet and the last sheet.