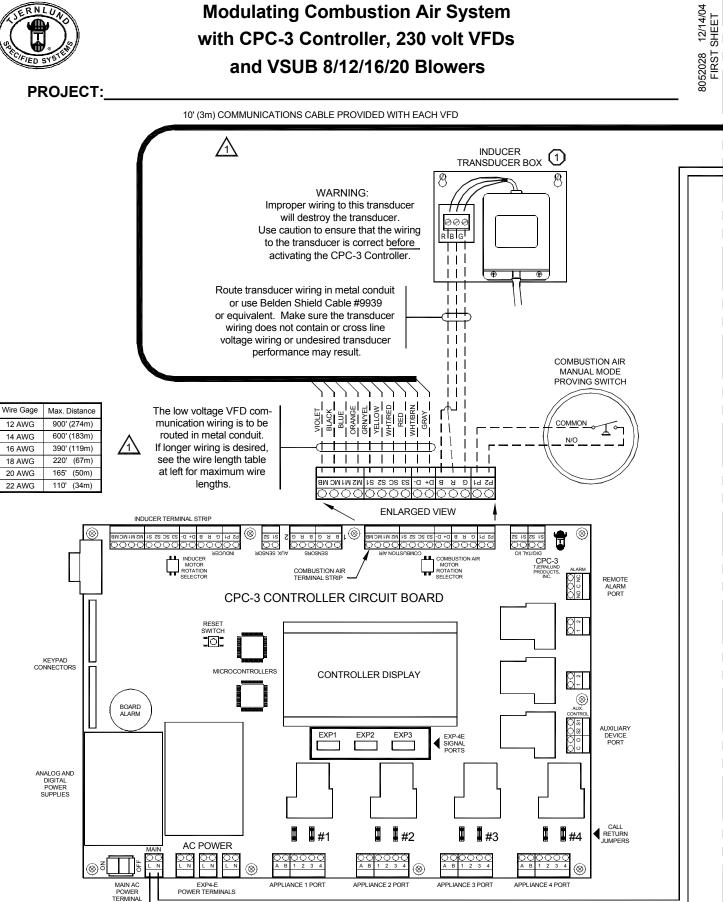

## SEE THE "LAST SHEET" FOR LEGEND, WARNINGS AND NOTES.

**Modulating Combustion Air System** 

RNLT ED S