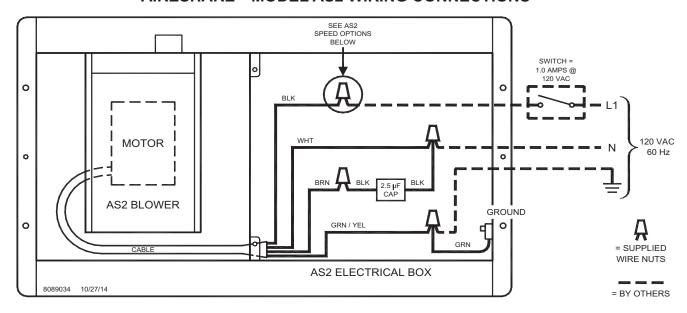

# **AIRESHARE™ MODEL AS2 WIRING CONNECTIONS**

# 950-3319 AS2 Blower Assembly

READ OWNERS INSTRUCTIONS CAREFULLY PRIOR TO INSTALLATION. DO NOT DESTROY.

The AS2 blower is factory wired with a 2.5 µF capacitor wired to the brown motor lead. The blower will run at high speed when no additional capacitors are installed. Wire the included 6 µF capacitor in series with the Black (L1) motor lead for medium speed. Wire the included 5 µF capacitor in series with the Black (L1) motor lead for low speed. In both cases leave the 2.5 µF capacitor wired to the brown motor lead.

If wiring into a switched 120 VAC power source follow the AS2 connection diagram below. If using the optional FC24 Fan Center to control the Aireshare by a 24 volt thermostat follow the FC24 wiring diagrams.