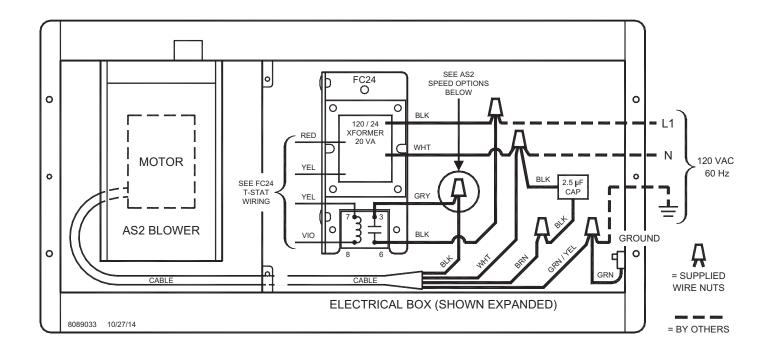

## AIRESHARE™ MODEL AS2 WIRING CONNECTIONS WITH THE OPTIONAL FC24 FAN CENTER

If wiring into a switched 120 VAC power source follow the AS2 connection diagram below. If using the optional FC24 Fan Center to control the Aireshare by a 24 volt thermostat follow the FC24 wiring diagrams.