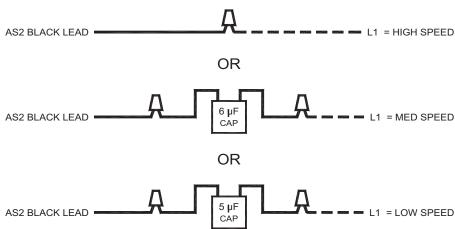

# AS2 SPEED OPTIONS

# 950-3319 AS2 Blower Assembly

READ OWNERS INSTRUCTIONS CAREFULLY PRIOR TO INSTALLATION. DO NOT DESTROY.

The AS2 blower is factory wired with a 2.5 µF capacitor wired to the brown motor lead. The blower will run at high speed when no additional capacitors are installed. Wire the included 6 µF capacitor in series with the Black (L1) motor lead for medium speed. Wire the included 5 µF capacitor in series with the Black (L1) motor lead for low speed. In both cases leave the 2.5 µF capacitor wired to the brown motor lead.

# AS2 SPEED OPTIONS AS2 BLACK LEAD OR AS2 BLACK LEAD OR OR AS2 BLACK LEAD OR AS2 BLACK LEAD OR L1 = HIGH SPEED OR L1 = MED SPEED

NOTE: A 2.5  $\mu\text{F}$  CAPACITOR IS ALWAYS USED ON THE 120 VAC "N" LEAD, AND IS WIRED BETWEEN THE WHITE AND BROWN LEADS OF THE MOTOR.